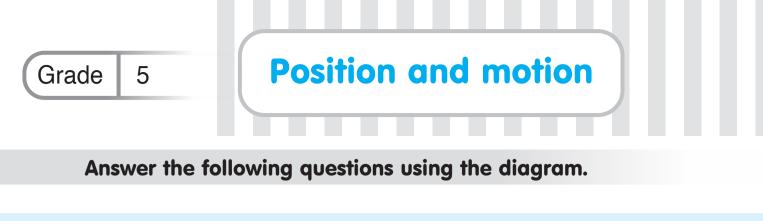

2 Describe the position of the House in relation to the School.

-----

If you were to walk from the school to the Candy Shop, what direction would you have to go?

1- What is speed?

------

2 Complete the following table in which data from a swimming race were recorded.