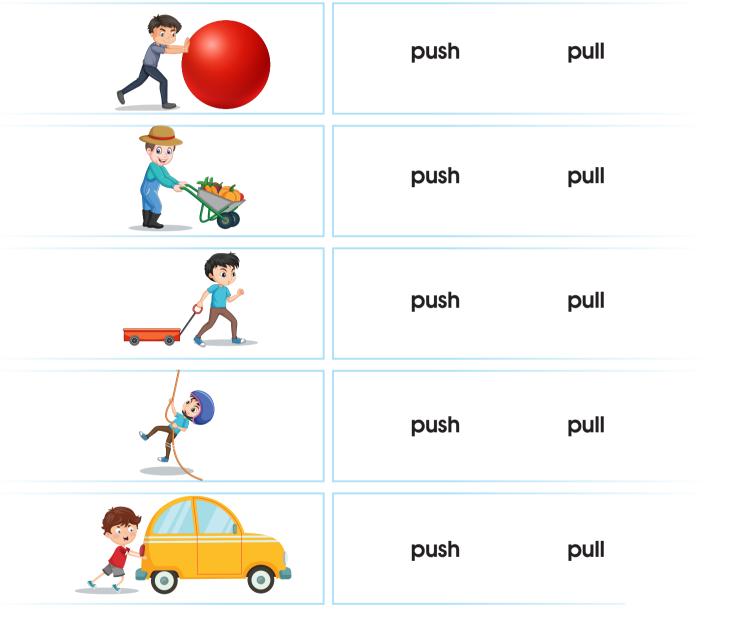

3 Which swimmer won the race?

Is it easier to pull or push something with a rope?

2